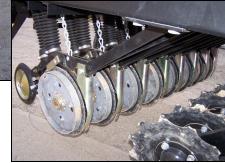

## **Available for Rent!**

Truax Brand No-Till Drill

Model **FLXII88RD Rear Wheel Drive**. Three separate seed boxes. Plants almost any kind of grass, flower, or grain seed. 5.3 foot planting width with 8 inch spaced rows. Requires minimum 40 HP tractor.

Deposit \$150 Rental per day \$150
Rented out directly from the Eau Claire Fruit Exchange call 269-461-6977 to reserve the drill

This no-till drill is owned by the Berrien County Conservation District. For more information on District services and programs please visit us at 3334 Edgewood Road, Berrien Springs; see our website www.berriencd.org; or call 269-471-9111 x3.