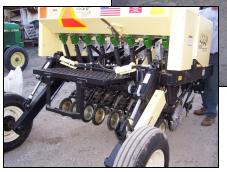

## **Available for Rent!**

Truax Brand No-Till Drill

Model **FLXII88RD Rear Wheel Drive**. Three separate seed boxes. Plants almost any kind of grass, flower, or grain seed. 5.3 foot planting width with 8 inch spaced rows. Requires minimum 40 HP tractor.

Deposit \$150 Rental per day \$150
Rented out directly from the Eau Claire Fruit Exchange call 269-461-6977 to reserve the drill

This no-till drill is owned by the Berrien County Conservation District. For more information on District services and programs please visit us at 3334 Edgewood Road, Berrien Springs; see our website www.berriencd.org; or call 269-471-9111 x3.