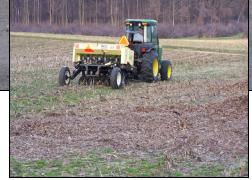

## **Available for Rent!**

Truax Brand No-Till Drill

Model **FLXII88RD Rear Wheel Drive**. Three separate seed boxes. Plants almost any kind of grass, flower, or grain seed. 5.3 foot planting width with 8 inch spaced rows. Requires minimum 40 HP tractor.

Deposit \$150 Rental per day \$150
Rented out directly from the Eau Claire Fruit Exchange call 269-461-6977 to reserve the drill

This no-till drill is owned by the Berrien County Conservation District. For more information on District services and programs please visit us at 3334 Edgewood Road, Berrien Springs; see our website www.berriencd.org; or call 269-471-9111 x3.