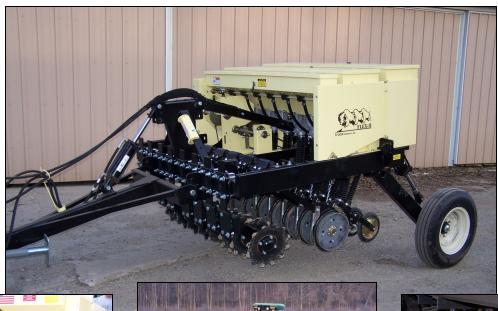

## **Available for Rent!**

Truax Brand No-Till Drill

Model **FLXII88RD Rear Wheel Drive**. Three separate seed boxes. Plants almost any kind of grass, flower, or grain seed. 5.3 foot planting width with 8 inch spaced rows. Requires minimum 40 HP tractor.

Deposit \$150 Rental per day \$150
Rented out directly from the Eau Claire Fruit Exchange call 269-461-6977 to reserve the drill

This no-till drill is owned by the Berrien County Conservation District. For more information on District services and programs please visit us at 3334 Edgewood Road, Berrien Springs; see our website www.berriencd.org; or call 269-471-9111 x3.